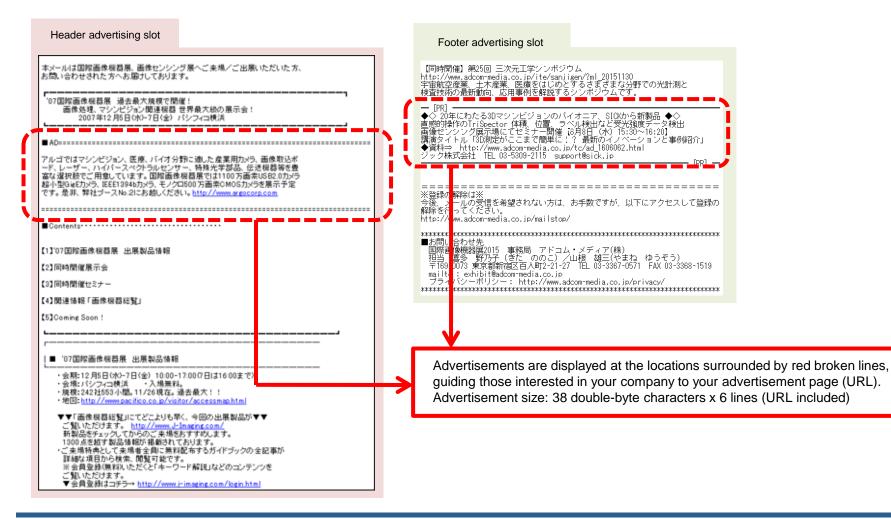

#### E-mail News Advertisements

One advertisement slot is provided for you.

#### **E-mail News Advertisements**

One advertisement slot (12/4) is provided for you.

#### [Reference]

\* Imps refers to an advertisement display count.

\* Advertisements are displayed at different locations on some pages.

| Advertisement | Delivered on                                        | Slots                 | Display<br>location | Price (w/o tax) | Advertisement size        | delivery<br>count |
|---------------|-----------------------------------------------------|-----------------------|---------------------|-----------------|---------------------------|-------------------|
| E-mail news   | 1st 9/13 (Wed)<br>2nd 10/20 (Fri)<br>3rd 11/8 (Wed) | Limited<br>to 2 slots | Head                | ¥100,000        | 38 double-byte chars. x 6 | Approx.           |
|               | 4th 11/22 (Wed)<br>5th 12/4 (Mon)                   | No limit              | Foot                | ¥50,000         | lines (URL included)      | 30,000            |

#### Notes

 $\ensuremath{\mathbb{W}}\xspace$  will close the program as soon as the slots are filled.

| Advertisement      | Specifications for manuscript                                                                                                                                                      | Manuscript deadline                     | Submit to                 |
|--------------------|------------------------------------------------------------------------------------------------------------------------------------------------------------------------------------|-----------------------------------------|---------------------------|
| Rectangular banner | Banner and the linked URL.<br>Banner size: 300 x 250 px<br>GIF and JPEG formats: Up to 1024 KB<br>* The manuscript may be replaced as many times as<br>you want within the period. | Until 5 business days<br>before display | exhibit@adcom-media.co.jp |
| Text               | Text up to 40 double-byte characters and<br>the linked URL.<br>* The manuscript may be replaced as many times as you want within the period.                                       | belore display                          |                           |
| E-mail news        | Text up to 38 double-byte characters x 6 lines (URL included).                                                                                                                     |                                         |                           |