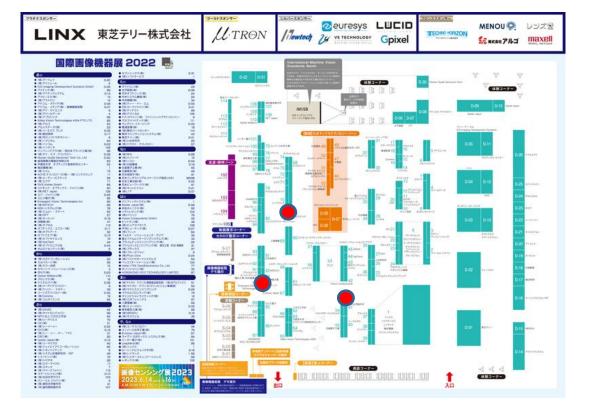

#### Putting up your corporate logo at Venue map and Venue information board.

Corner booth

Secure your booth at a corner

Putting up your corporate logo at many spots in the exhibition hall to improve your corporate image and boost a degree of attention.

< Your corporate logo is put up on plural outstanding place >

#### Venue map and Guide board to the exhibition hall

The guide boards to the exhibition hall, which are to be installed at different spots in PACIFICO Yokohama.

#### **Corner booth**

Secure your booth in a corner.

Venue information board installed at the entrance of the exhibition hall.

#### J-imaging demo booth

J-imaging demo booth is installed in the exhibition hall.

iji

Putting up your corporate logo at many spots in the exhibition hall to improve your corporate image and boost a degree of attention.