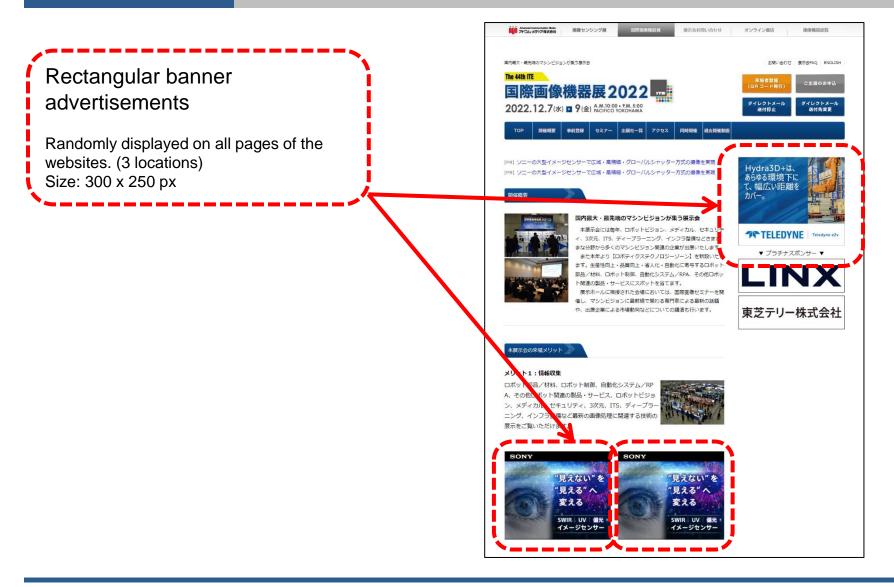

ers through the website

More potential customers could be attracted by publicizing your company before and after the exhibition.

# The visitors make use of the website to check the details of exhibited products and lead to the pre-registration form

Allows efficient publicity to the visitors, or your potential customers.

#### The number of accesses to the website increases rapidly as opening of the exhibition draws closer

Guides the users to the advertiser's desired link by making use of highly exposed banner advertisement and e-mail advertisement.

#### Capable of measuring the effects by making use of an access report

We will send a report indicating an advertising banner display count and click count after the exhibition.

#### Rectangular Banner Advertisements- Display Locations





#### Text Advertisements – Display Locations



Randomly displayed on all pages of the websites by rotation.

Number of characters: Up to 40 doublebyte characters.



E-mail news of Exhibition will be delivered to a wide range of targets (about 30,000 persons) such as our past visitors and who have made a pre-registration





## List of Sponsor Benefits

| Types of sponsors                       | Bronze | Silver  | Gold    | Platinum |
|-----------------------------------------|--------|---------|---------|----------|
| Fee (JPY excluding 10% tax)             | 50,000 | 100,000 | 300,000 | 800,000  |
| Venue map logo                          | 0      | 0       | 0       | 0        |
| Venue information board logo            | 0      | 0       | 0       | 0        |
| Secure your boot